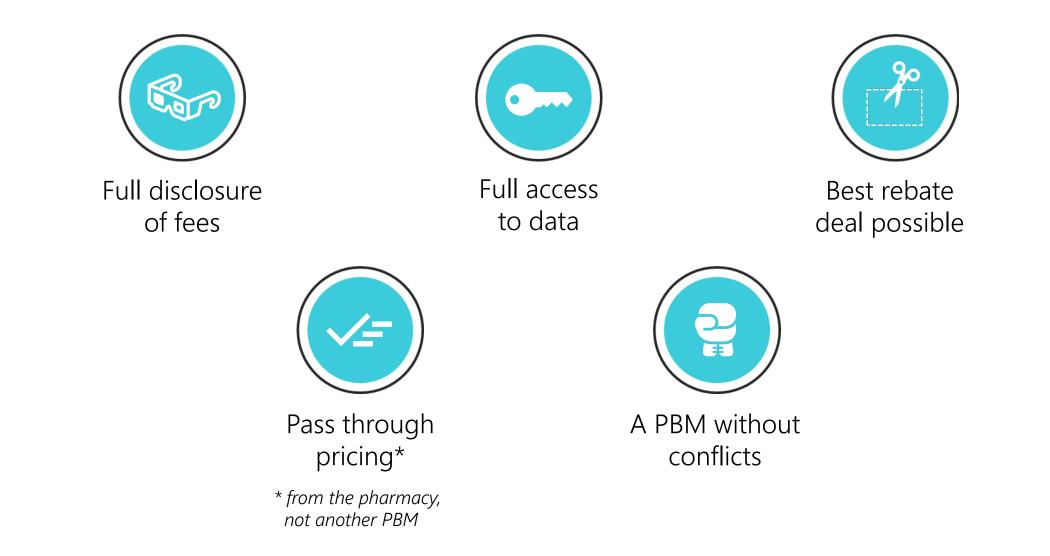

Today's Takeaways

# What's the Opportunity?

1



# What's the Solution?

# Specialty medications require strategies that go beyond traditional pharmacy management

#### Ask yourself these questions when evaluating your specialty drug plan

- 1. Do I have visibility into the pharmacy arrangement to address any potential issues?
- 2. How will my plan handle a new specialty drug that comes to market?
- 3. Is the clinical framework able to respond appropriately to meet the plan's objectives?

Making sure that you understand your drug formulary, your pharmacy benefits utilization management programs, and that you are keeping an eye out for costly prescription drugs with little-to-know clinical value is your key to success in pharmacy benefits management.

#### Employers Should Receive...