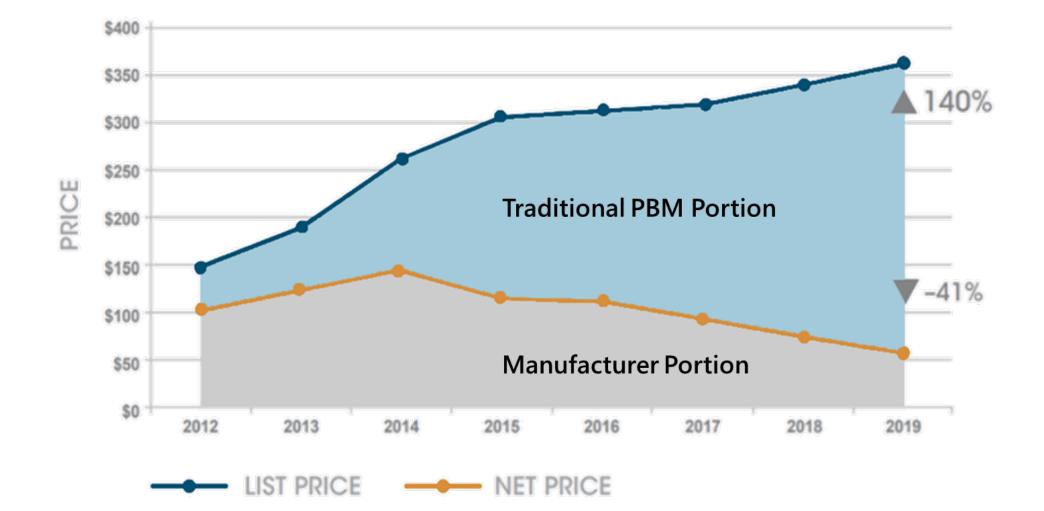

illy insulin.

That's why we offer a portfolio of lower list-priced\*insulins.

#### Example: Insulin



#### Lilly's portfolio of non-branded insulins may help to reduce your out-of-pocket costs\*





When you pick up your prescription, your pharmacist can help determine your least expensive option.

\*Important: For many people with commercial drug insurance, Lilly's Humalog branded insulin may still have a lower out-of-pocket cost than Lilly's non-branded insulins.

\*You should consider formulary status of all medications you may be taking when making enrollment decisions. If you are struggling to afford the medication or diabetes care you need, please call the Lilly Diabetes Solution Center at 1-833-808-1234.

Learn about pricing

#### Price of Insulin Paid by Employers/Employees







# **Don't Chase Rebates** ...but don't say "no" to free money!

#### Specialty Rx by the Numbers: 2021 Edition

- One high-cost specialty drug designed to treat a rare condition (impacting less than 200K Americans) is all it takes to experience <u>plan costs</u> of more than \$250,000 for a given claimant in a single year.
- Two percent of a plan's prescription drug claims will account for 50% of total pharmacy benefits plan costs this year.
- Three-month fills of specialty medications, such as Skyrizi<sup>®</sup> and Stelara<sup>®</sup>, relative to all medications have increased utilizers by 38.7%, and pharmacy claims by 48.9% between 2019 and 2020.



Per the Pharmaceutical Care Management Association, a PBM trade group, **nine** of the 10 best-selling drugs by revenue will come fro